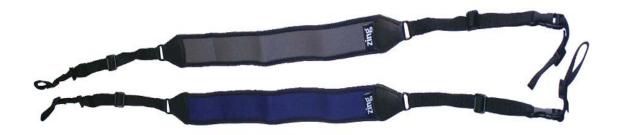

Zing Standard Camera/Binocular Straps are now available in two new colors – Blue and Gray!

| Catalog # | Product Description | List    |
|-----------|---------------------|---------|
| 585-802   | Std Strap - Grey    | \$12.99 |
| 585-805   | Std Strap - Blue    | \$12.99 |